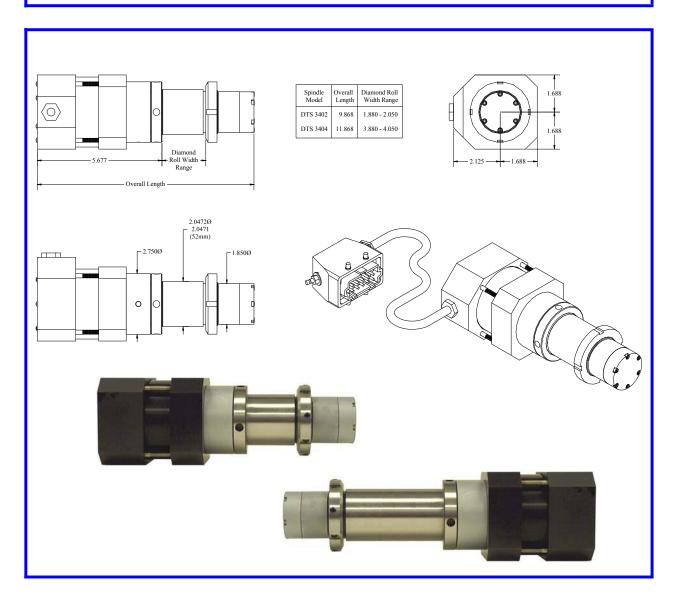

## DTS 3402 / DTS 3404

The DTS 3400 outboard support spindle series uses the same motor as the DTS 3300 cantilever mount spindle. These spindle models are useful when roll packs are required and in moderately demanding plunge applications. Each model requires a cradle to secure the spindle to the grinding machine. Please consult G II Solutions, Inc. for cradle information. The diamond rolls that each model may accommodate are listed in the table below.